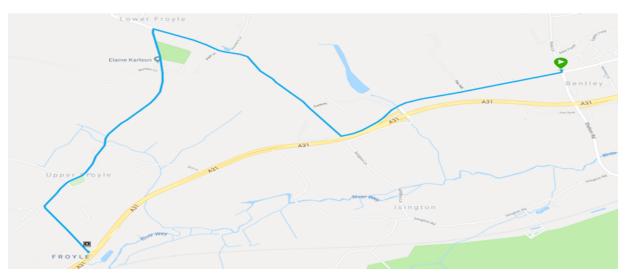

#### Course Details : H100/88 : A31 Froyle, Farnham, Chawton .

Start at a point adjacent to TP39 next to a telephone box situated in the slip road from Upper Froyle just east of the 'Hen and Chickens Inn' public house. Proceed eastwards for 135 yards to the junction with the A31. Join the A.31 (M1) (great care) and proceed via the Bentley by-pass to the Coxbridge roundabout at the junction with the A325. (M2) [1st turn] 5.127 miles. - Circle the roundabout (M3, M4) (Check) and take the fourth exit to rejoin the A31 south- westwards. Proceed via the Bentley by-pass, past the start point on the north side to the Holybourne roundabout keeping to the left-hand side (M5) 12.240 miles. - Continue on the A31 to the Chawton roundabout at the junction of the A32 (Great Care) (M6) [2nd turn] 15.182 miles. -Circle the roundabout (M7, M8) (Check) and take the fourth exit (M9) to rejoin the A31 northeastwards to the Holybourne roundabout (M10) (LP20) 18.228 miles. - Avoid the first exit left. Take the second exit (M11) and still on the A31 to go past the 'Hen and Chickens Inn to complete the 1st circuit. *20.181 miles* 

Proceed as follows to begin **START OF SECOND CIRCUIT.** Keep on the A31 to the Coxbridge roundabout at the junction with the A325. (3<sup>rd</sup> turn) 25.308 miles. Circle the roundabout and take the fourth exit to rejoin the A31 south- westwards. Proceed via the Bentley by-pass, past the start point on the north side to the Holybourne roundabout keeping to the left-hand side. 32.421 miles. Continue on the A31 to the Chawton roundabout at the junction of the A32 (Great Care) (4<sup>th</sup> turn) 35.363 miles. - Circle the roundabout and take the fourth exit to rejoin the A31 north-eastwards to the Holybourne roundabout 38.409 miles. Avoid the first exit left. Take the second exit and still on the A31 to go past the 'Hen and Chickens Inn to complete the 2nd circuit. 40.362 miles

Begin START OF THIRD CIRCUIT. Repeat the instructions as above for SECOND CIRCUIT incorporating the (5<sup>th</sup> turn) 45.489 miles and the (6<sup>th</sup> turn) 55.544 miles to then go past the 'Hen and Chickens Inn to complete the 3<sup>rd</sup> circuit at 60.543 miles.

Begin START OF FORTH CIRCUIT. Repeat the instructions as above for SECOND CIRCUIT incorporating the (7<sup>th</sup> turn) 65.670 miles and the (8<sup>th</sup> turn) 75.725 miles to then go past the 'Hen and Chickens Inn to complete the 4<sup>th</sup> circuit at 80.724 miles.

Proceed as follows to begin **START OF FIFTH CIRCUIT.** Keep on the A31 to the Coxbridge roundabout at the junction with the A325. (9<sup>th</sup> turn) 85.851 miles. Circle the roundabout and take the fourth exit to rejoin the A31 south- westwards. Proceed via the Bentley by-pass, past the start point on the north side to the Holybourne roundabout keeping to the left-hand side. 92.964 miles. - Continue on the A31 to the Chawton roundabout at the junction of the A32 (Great Care) (10<sup>th</sup> turn) 95.906 miles. - Circle the roundabout and take the fourth exit to rejoin the A31 north-eastwards to the Holybourne roundabout 98.952 miles. Avoid the first exit left. Take the second exit and still on the A31 to go to the centre of the second (smaller) overhead power lines across the A31 opposite the entrance to the Veolia site entrance. 100.00 miles **Finish** 