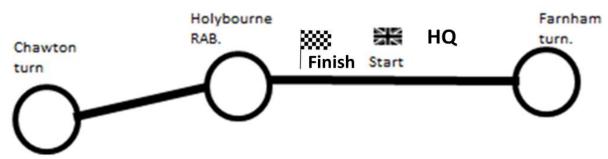

#### Course Details : H100/88 : A31 Froyle, Farnham, Chawton .

Start at a point adjacent to TP39 next to a telephone box situated in the slip road from Upper Froyle just east of the 'Hen and Chickens Inn' public house. Proceed eastwards for 135 yards to the junction with the A31. Join the A.31 (M1) (great care) and proceed via the Bentley by-pass to the Coxbridge roundabout at the junction with the A325. (M2) [1st turn] 5.127 miles. - Circle the roundabout (M3, M4) (Check) and take the fourth exit to rejoin the A31 south- westwards. Proceed via the Bentley by-pass, past the start point on the north side to the Holybourne roundabout keeping to the left-hand side (M5) 12.240 miles. - Continue on the A31 to the Chawton roundabout at the junction of the A32 (Great Care) (M6) [2nd turn] 15.182 miles. -Circle the roundabout (M7, M8) (Check) and take the fourth exit (M9) to rejoin the A31 northeastwards to the Holybourne roundabout (M10) (LP20) 18.228 miles. - Avoid the first exit left. Take the second exit (M11) and still on the A31 to go past the 'Hen and Chickens Inn to complete the 1st circuit. *20.181 miles* 

Proceed as follows to begin **START OF SECOND CIRCUIT.** Keep on the A31 to the Coxbridge roundabout at the junction with the A325. (3<sup>rd</sup> turn) 25.308 miles. Circle the roundabout and take the fourth exit to rejoin the A31 south- westwards. Proceed via the Bentley by-pass, past the start point on the north side to the Holybourne roundabout keeping to the left-hand side. 32.421 miles. Continue on the A31 to the Chawton roundabout at the junction of the A32 (Great Care) (4<sup>th</sup> turn) 35.363 miles. - Circle the roundabout and take the fourth exit to rejoin the A31 north-eastwards to the Holybourne roundabout 38.409 miles. Avoid the first exit left. Take the second exit and still on the A31 to go past the 'Hen and Chickens Inn to complete the 2nd circuit. 40.362 miles

Begin START OF THIRD CIRCUIT. Repeat the instructions as above for SECOND CIRCUIT incorporating the (5<sup>th</sup> turn) 45.489 miles and the (6<sup>th</sup> turn) 55.544 miles to then go past the 'Hen and Chickens Inn to complete the 3<sup>rd</sup> circuit at 60.543 miles.

Begin START OF FORTH CIRCUIT. Repeat the instructions as above for SECOND CIRCUIT incorporating the (7<sup>th</sup> turn) 65.670 miles and the (8<sup>th</sup> turn) 75.725 miles to then go past the 'Hen and Chickens Inn to complete the 4<sup>th</sup> circuit at 80.724 miles.

Proceed as follows to begin **START OF FIFTH CIRCUIT.** Keep on the A31 to the Coxbridge roundabout at the junction with the A325. (9<sup>th</sup> turn) 85.851 miles. Circle the roundabout and take the fourth exit to rejoin the A31 south- westwards. Proceed via the Bentley by-pass, past the start point on the north side to the Holybourne roundabout keeping to the left-hand side. 92.964 miles. - Continue on the A31 to the Chawton roundabout at the junction of the A32 (Great Care) (10<sup>th</sup> turn) 95.906 miles. - Circle the roundabout and take the fourth exit to rejoin the A31 north-eastwards to the Holybourne roundabout 98.952 miles. Avoid the first exit left. Take the second exit and still on the A31 to go to the centre of the second (smaller) overhead power lines across the A31 opposite the entrance to the Veolia site entrance. 100.00 miles **Finish** 