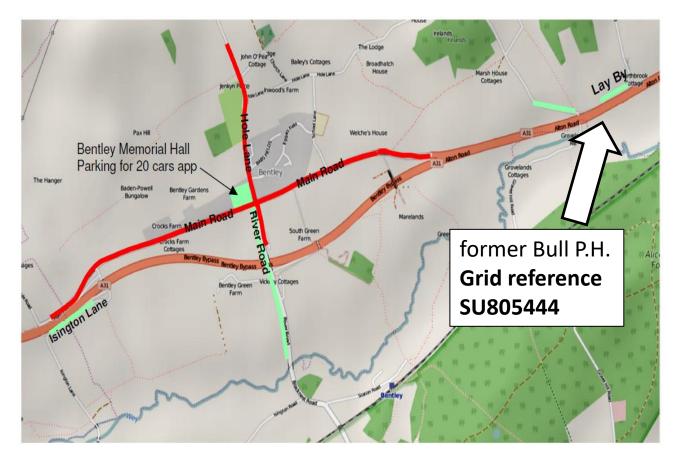

### HQ address: Bentley Memorial Hall Alton Rd, Bentley GU10 5NB

| Hounslow & District Wheelers Awards<br>Fastest<br>+ The Ron Brown Salver to hold for 1 year<br>+ Engraved Hounslow Medal | £100       |
|--------------------------------------------------------------------------------------------------------------------------|------------|
| 2 <sup>nd</sup> Fastest                                                                                                  | £50        |
| 3 <sup>rd</sup> Fastest                                                                                                  | £30        |
| Fastest Woman<br>+ The Rolph Brambleby Trophy to hold for 1 year<br>+ Engraved Hounslow Medal                            | £100       |
| 2 <sup>nd</sup> Fastest Woman                                                                                            | £50        |
| 1 <sup>st</sup> Vet on Standard<br>+ The Ron Richardson Cup to hold for 1 year                                           | £100       |
| 2 <sup>nd</sup> Vet on Standard                                                                                          | £50        |
| Fastest Team of Three<br>+ Engraved Hounslow Medal                                                                       | (each) £50 |
| 'Souvenir Trevor Gilbert'.<br>Rider's time the closest to 4-18-30.                                                       | £38        |

Headquarters: GU10 5NB Bentley Memorial Hall.

No parking **anywhere** on the bridge please.

If not sure, **park at the lay by** near the former Bull P.H. **Grid reference SU805444** 

Hounslow and District Wheelers' Ron Brown Memorial 100: EVENT PARKING