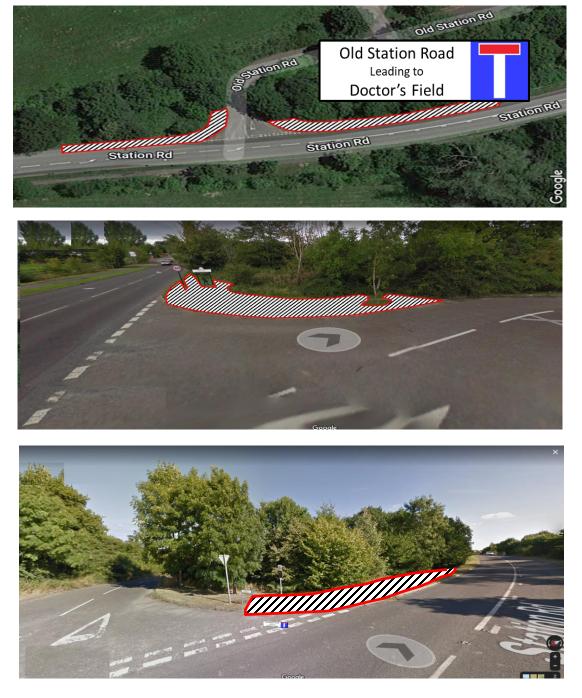

# EVENT PARKING

In 2019 several competitors' cars were parked at **this location** resulting in a complaint to the Village Hall and the risk of losing the HQ. Drivers' vision (turning right off the A31 slip road) was obscured

No parking **anywhere** on the bridge please.

If not sure, **park at the lay by** near the former Bull P.H. **Grid reference SU805444** 

Hounslow and District Wheelers' Ron Brown Memorial 100: EVENT PARKING

In 2021 a single competitor's car was parked at **this location** resulting in a complaint to the Village Hall and the risk of losing the HQ.

No parking **anywhere** on the left hand side of Station Road please.