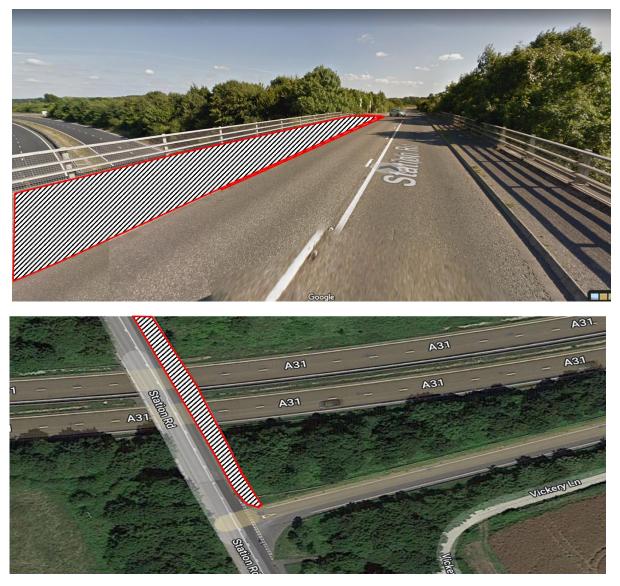

# EVENT PARKING

In 2019 several competitors' cars were parked at **this location** resulting in a complaint to the Village Hall and the risk of losing the HQ. Drivers' vision (turning right off the A31 slip road) was obscured

No parking **anywhere** on the bridge please.

If not sure, **park at the lay by** near the former Bull P.H. **Grid reference SU805444** 

Hounslow and District Wheelers' Ron Brown Memorial 100: EVENT PARKING

In 2021 a single competitor's car was parked at **this location** resulting in a complaint to the Village Hall and the risk of losing the HQ.

No parking **anywhere** on the left hand side of Station Road please.